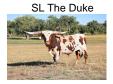

SL The Duke Date of Birth: 04/11/2020 **Registration 1:** BT99569 Breeder: Smith Longhorns **Owner:** Smith / Matott Partnership

Courtesy of Rocky Mountain Longhorns

STARLINER

**HEADLINER FF 248** 

STARLIGHT

DIXIE TOP DECK

DELTA VIXEN

TARI'S TRANSITION

Windstar BW 12

This young bull is going to shock the industry! A proven genetic line of body, color and horn production. At 20 months old he weighed in at 1078lbs and 57" TTT. He's tracking to hit 68" plus TT at 24 Months old. Check out his full sister WS Starlight. The Duke will get his first heifers Spring of 2022.

**Total Horn:** TTT: Weight:

80.5000 on 10/18/2022 69.0000 on 10/18/2022 1522.0000 on 10/18/2022

**TEJAS STAR** 

WS STAR BRIGHT

Julio's Thunder

WS UN-WINDED