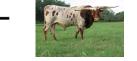

DIXIE TOP DECK

DELTA VIXEN

TARI'S TRANSITION

Windstar BW 12

This young bull is going to shock the industry! A proven genetic line of body, color and horn production. At 20 months old he weighed in at 1078lbs and 57" TTT. He's tracking to hit 68" plus TT at 24 Months old. Check out his full sister WS Starlight. The Duke will get his first heifers Spring of 2022.