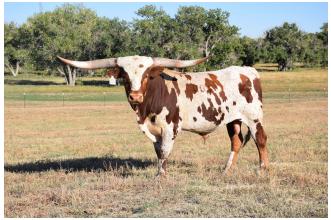

SL The Duke Date of Birth: 04/11/2020 **Registration 1:** BT99569 Breeder: Smith Longhorns **Owner:** Smith / Matott Partnership

Courtesy of Rocky Mountain Longhorns

STARLINER

**HEADLINER FF 248** 

STARLIGHT

DIXIE TOP DECK

DELTA VIXEN

TARI'S TRANSITION

Windstar BW 12

This young bull is going to shock the industry! A proven genetic line of body, color and horn production. At 20 months old he weighed in at 1078lbs and 57" TTT. He's tracking to hit 68" plus TT at 24 Months old. Check out his full sister WS Starlight. The Duke will get his first heifers Spring of 2022.

**Total Horn:** TTT: Weight:

80.5000 on 10/18/2022 69.0000 on 10/18/2022 1522.0000 on 10/18/2022

**TEJAS STAR** 

WS STAR BRIGHT

Julio's Thunder

WS UN-WINDED