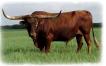

DIXIE TOP DECK

DELTA VIXEN

TARI'S TRANSITION

Windstar BW 12

This young bull is going to shock the industry! A proven genetic line of body, color and horn production. At 20 months old he weighed in at 1078lbs and 57" TTT. He's tracking to hit 68" plus TT at 24 Months old. Check out his full sister WS Starlight. The Duke will get his first heifers Spring of 2022.