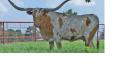

## **M Arrow Rio Van Horne**

03/03/2010 Date of Birth: **Registration 1:** CTI269993

Breeder: Marquess-Mosser Partnership

M2 Land and Cattle Owner:

A great JP Daughter out of the fantastic cow line of Delta Van Horne! Rio Van Horne has produced some great calves for us. We have a strong line of Van Horne genetics established. Lots of horn, Color and body!

**Total Horn:** 101.3750 on 11/05/2022 TTT: 91.8750 on 11/05/2022

JP RIO GRANDE

M Arrow Rio Van Horne

Delta Van Horne

Courtesy of Rocky Mountain Longhorns

J.R. GRAND SLAM

TX W Lucky Lady

**GUNMAN** 