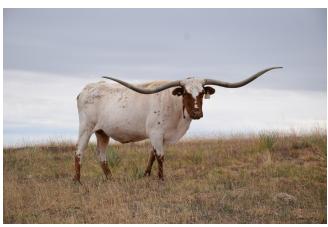

## **M Arrow Rio Van Horne**

03/03/2010 Date of Birth: **Registration 1:** CTI269993

Breeder: Marquess-Mosser Partnership

M2 Land and Cattle Owner:

A great JP Daughter out of the fantastic cow line of Delta Van Horne! Rio Van Horne has produced some great calves for us. We have a strong line of Van Horne genetics established. Lots of horn, Color and body!

**Total Horn:** 101.3750 on 11/05/2022 TTT: 91.8750 on 11/05/2022

JP RIO GRANDE

M Arrow Rio Van Horne

Delta Van Horne

Courtesy of Rocky Mountain Longhorns

J.R. GRAND SLAM

TX W Lucky Lady

**GUNMAN** 