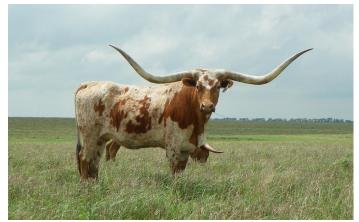

## **WS STARLIGHT**

Date of Birth: **Registration 1:** Breeder: **Owner:** 

04/14/2008 CA256537 Tom Smith - Wide Spread Ranch M2 Land and Cattle

Courtesy of Tallgrass Cattle Company

STARLINER

Her pedigree, structure, conformation, udder and horn make Starlight an exceptional foundation female. Starlight is producing a family of industry leading offspring.